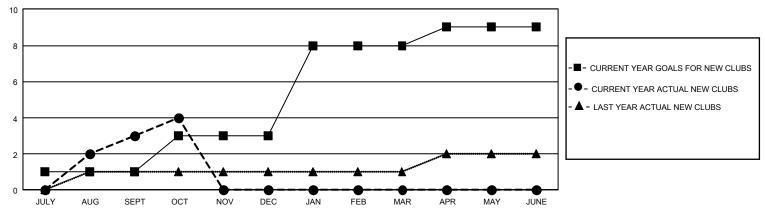

## GAT MONTHLY MEMBERSHIP PROGRESS REPORT Results

GMT Constitutional Area 4, Group D

REPORT DOES NOT INCLUDE CLUBS IN UNDISTRICTED AREAS.

| Clubs                 |               |           |               | Members               |                          |                         |                                                    |
|-----------------------|---------------|-----------|---------------|-----------------------|--------------------------|-------------------------|----------------------------------------------------|
| RESULTS FOR 2023-2024 |               |           |               | RESULTS FOR 2023-2024 |                          |                         |                                                    |
| QUARTER               | NEW CLUB GOAL | NEW CLUBS | DROPPED CLUBS |                       | EMBER GROWTH NET<br>GOAL | MEMBER GROWTH<br>ACTUAL | DROPPED MEMBERS<br>ACTUAL (including<br>transfers) |
| JULY/AUG/SEPT         | 3             | 3         | 5             | JULY/AUG/SEPT         | г 74                     | 218                     | 179                                                |
| OCT/NOV/DEC           | 6             | 1         | 0             | OCT/NOV/DEC           | 87                       | 94                      | 30                                                 |
| JAN/FEB/MAR           | 15            | 0         | 0             | JAN/FEB/MAR           | 101                      | 0                       | 0                                                  |
| APR/MAY/JUNE          | 3             | 0         | 0             | APR/MAY/JUNE          | 48                       | 0                       | 0                                                  |